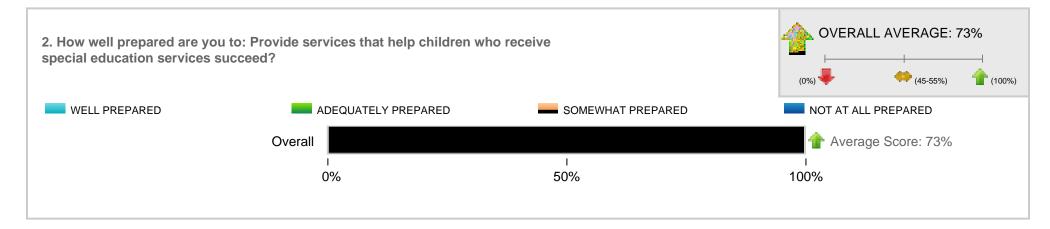

# Survey Results for CSUEB PreK-12 Professional Education Unit Exit Survey

This East Bay Education Unit (TED, EDLD, EPSY and CSD) survey is used to gather "common" data from it's credential and master's students for programs in Adm Svcs, Curr/ECE, Ed Tech, PPS, Reading, Spec Ed, Speech, and Teaching; programs may optionally include a supplemental exit survey

Included Response Periods: 2017 Spring Admin Services Yr 1 Credential

Compare Results By: No Grouping

### Overall Summary

Total Survey Recipients: 83

Response Rate for 2017 Spring Admin Services Yr 1 Credential





## **Detailed Question Results**





#### **Detailed Question Results**





## **Detailed Question Results**