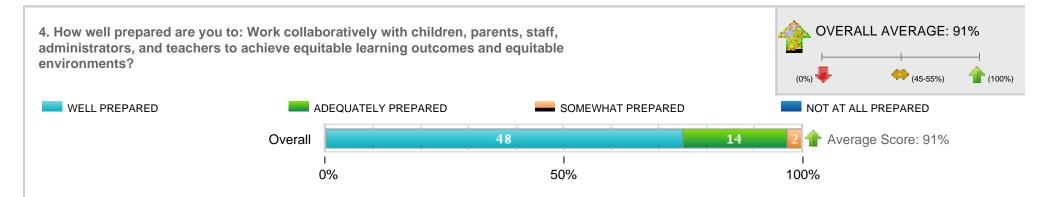

# Survey Results for CSUEB PreK-12 Professional Education Unit Exit Survey

This East Bay Education Unit (TED, EDLD, EPSY and CSD) survey is used to gather "common" data from it's credential and master's students for programs in Adm Svcs, Curr/ECE, Ed Tech, PPS, Reading, Spec Ed, Speech, and Teaching; programs may optionally include a supplemental exit survey

Included Response Periods: 2017 Spring Admin Services Yr 1 Credential

Compare Results By: No Grouping

### Overall Summary

Total Survey Recipients: 83

Response Rate for 2017 Spring Admin Services Yr 1 Credential





## **Detailed Question Results**





#### **Detailed Question Results**





## **Detailed Question Results**