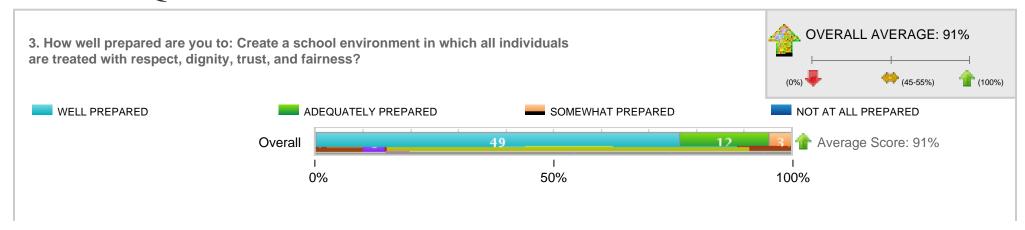

# Survey Results for CSUEB PreK-12 Professional Education Unit Exit Survey

This East Bay Education Unit (TED, EDLD, EPSY and CSD) survey is used to gather "common" data from it's credential and master's students for programs in Adm Svcs, Curr/ECE, Ed Tech, PPS, Reading, Spec Ed, Speech, and Teaching; programs may optionally include a supplemental exit survey

Included Response Periods: 2017 Spring Admin Services Yr 1 Credential

Compare Results By: No Grouping

### Overall Summary

Total Survey Recipients: 83

Response Rate for 2017 Spring Admin Services Yr 1 Credential





## **Detailed Question Results**





#### **Detailed Question Results**





## **Detailed Question Results**