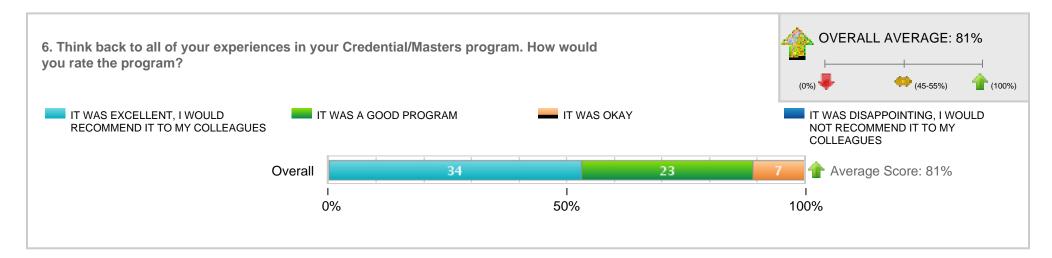

# Survey Results for CSUEB PreK-12 Professional Education Unit Exit Survey

This East Bay Education Unit (TED, EDLD, EPSY and CSD) survey is used to gather "common" data from it's credential and master's students for programs in Adm Svcs, Curr/ECE, Ed Tech, PPS, Reading, Spec Ed, Speech, and Teaching; programs may optionally include a supplemental exit survey

Included Response Periods: 2017 Spring Admin Services Yr 1 Credential

Compare Results By: No Grouping

### Overall Summary

Total Survey Recipients: 83

Response Rate for 2017 Spring Admin Services Yr 1 Credential





## **Detailed Question Results**





#### **Detailed Question Results**





## **Detailed Question Results**