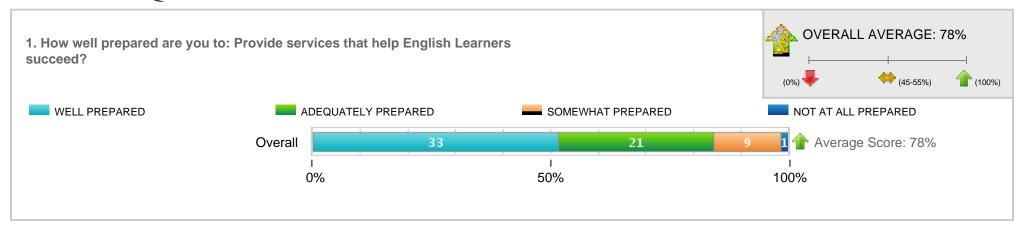

# Survey Results for CSUEB PreK-12 Professional Education Unit Exit Survey

This East Bay Education Unit (TED, EDLD, EPSY and CSD) survey is used to gather "common" data from it's credential and master's students for programs in Adm Svcs, Curr/ECE, Ed Tech, PPS, Reading, Spec Ed, Speech, and Teaching; programs may optionally include a supplemental exit survey

Included Response Periods: 2017 Spring Admin Services Yr 1 Credential

Compare Results By: No Grouping

### Overall Summary

Total Survey Recipients: 83

Response Rate for 2017 Spring Admin Services Yr 1 Credential





## **Detailed Question Results**





#### **Detailed Question Results**





## **Detailed Question Results**