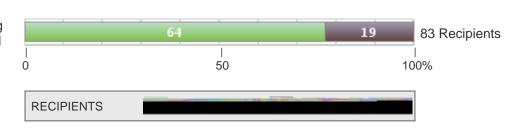

### Overall Summary

Total Survey Recipients: 83

Response Rate for 2017 Spring Admin Services Yr 1 Credential