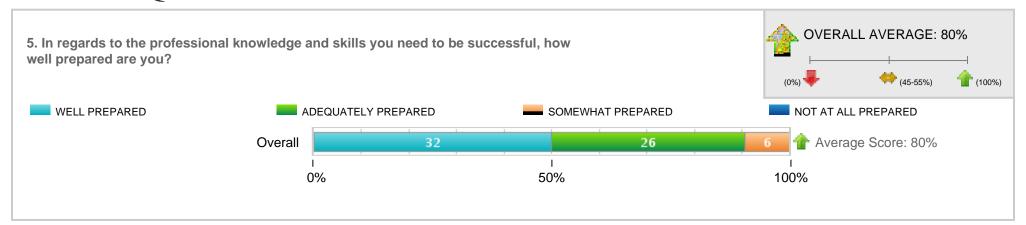

# Survey Results for CSUEB PreK-12 Professional Education Unit Exit Survey

This East Bay Education Unit (TED, EDLD, EPSY and CSD) survey is used to gather "common" data from it's credential and master's students for programs in Adm Svcs, Curr/ECE, Ed Tech, PPS, Reading, Spec Ed, Speech, and Teaching; programs may optionally include a supplemental exit survey

Included Response Periods: 2017 Spring Admin Services Yr 1 Credential

Compare Results By: No Grouping

### Overall Summary

Total Survey Recipients: 83

Response Rate for 2017 Spring Admin Services Yr 1 Credential





## **Detailed Question Results**





#### **Detailed Question Results**





## **Detailed Question Results**